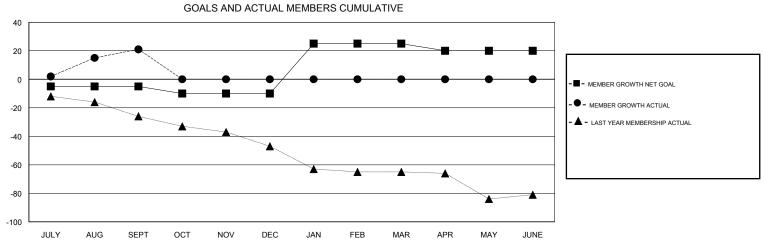

## ANN ELDRIDGE **LOCATION AUSTRALIA GMT CA** Clubs Members RESULTS FOR 2018-2019 RESULTS FOR 2018-2019 NEW CLUBS NEW CLUB GOAL DROPPED CLUBS MEMBER GROWTH NET MEMBER GROWTH DROPPED QUARTER QUARTER GOAL ACTUAL MEMBERS ACTUAL (including transfers) 0 0 0 -5 53 25 JULY/AUG/SEPT JULY/AUG/SEPT 0 -5 0 0 OCT/NOV/DEC OCT/NOV/DEC 0 1 0 35 0 0 JAN/FEB/MAR JAN/FEB/MAR 0 0 0 0 0 -5 APR/MAY/JUNE APR/MAY/JUNE